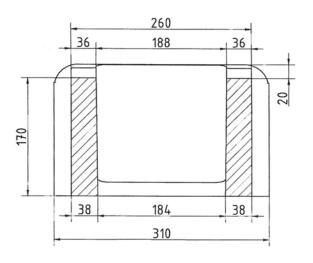

characteristics                     | colour           |  |  |
|--------------|-------------------------------------|------------------|--|--|
| INTERSTITIAL | surface with interstitial structure | natural, caramel |  |  |

#### **GENERAL INFORMATION**

Fittings made of plain vibro-pressed concrete with an interstitial structure. The blocks are designed for slope stabilization. The minimum shipping quantity is 1 piece. The goods are loaded on marked pallets BEST (30 kg) or BEST large (38 kg) according to the production capacity of individual plants.

During installation, it is important to follow the correct procedure according to the instructions for use (www.best.cz).

Note: BEST LARGO is a slope element in which no plastic bottom is inserted.







# **TECHNICAL DRAWINGS (mm)**