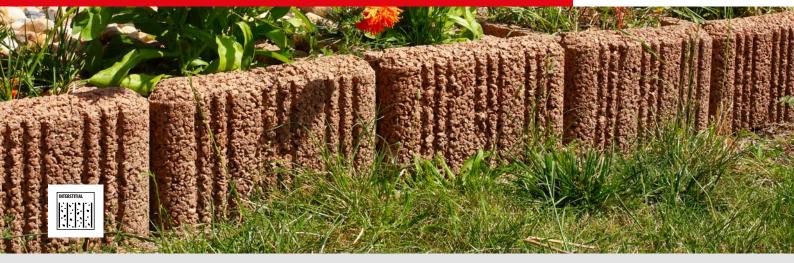

#### **GENERAL INFORMATION**

Fittings made of plain vibro-pressed concrete with an interstitial structure. The blocks are designed for slope stabilization. The minimum shipping quantity is 1 piece. The goods are loaded on marked pallets BEST (30 kg) or BEST large (38 kg) according to the production capacity of individual plants.

During installation, it is important to follow the correct procedure according to the instructions for use (www.best.cz).

Note: BEST LARGO is a slope element in which no plastic bottom is inserted.