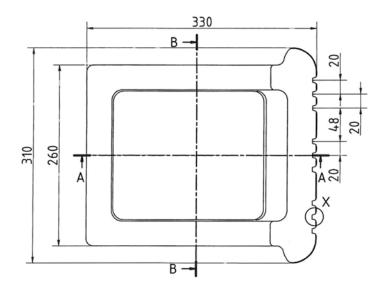

# **TECHNICAL DRAWINGS (mm)**

## **TECHNICAL INFORMATION**

|            | layout dimensions (mm) |        |         | consumption pcs/m <sup>2</sup>     | quantity (pcs) |        | weight (kg) |        |                     | max. tonnage<br>up to 24 tonnes |     |
|------------|------------------------|--------|---------|------------------------------------|----------------|--------|-------------|--------|---------------------|---------------------------------|-----|
| name       | height                 | length | width   | at joints between<br>faces 13.8 cm | layer          | pallet | pcs         | pallet | including<br>pallet | number<br>of pallets            | pcs |
| BEST LARGO | 170/190                | 330    | 260/310 | 13.13                              | 9              | 27     | 17          | 459    | 489                 | 24                              | 648 |