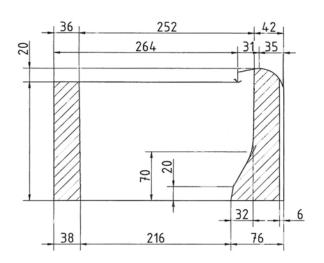

| characteristics                     | colour           |  |  |
|--------------|-------------------------------------|------------------|--|--|
| INTERSTITIAL | surface with interstitial structure | natural, caramel |  |  |

#### **GENERAL INFORMATION**

Fittings made of plain vibro-pressed concrete with an interstitial structure. The blocks are designed for slope stabilization. The minimum shipping quantity is 1 piece. The goods are loaded on marked pallets BEST (30 kg) or BEST large (38 kg) according to the production capacity of individual plants.

During installation, it is important to follow the correct procedure according to the instructions for use (www.best.cz).

Note: BEST LARGO is a slope element in which no plastic bottom is inserted.







# **TECHNICAL DRAWINGS (mm)**