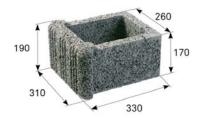

## **TECHNICAL INFORMATION**

|            | layout dimensions (mm) |        |         | consumption pcs/m <sup>2</sup>     | quantity (pcs) |        | weight (kg) |        |                     | max. tonnage<br>up to 24 tonnes |     |
|------------|------------------------|--------|---------|------------------------------------|----------------|--------|-------------|--------|---------------------|---------------------------------|-----|
| name       | height                 | length | width   | at joints between<br>faces 13.8 cm | layer          | pallet | pcs         | pallet | including<br>pallet | number<br>of pallets            | pcs |
| BEST LARGO | 170/190                | 330    | 260/310 | 13.13                              | 9              | 27     | 17          | 459    | 489                 | 24                              | 648 |

# **TECHNICAL DRAWINGS (mm)**